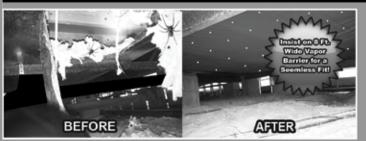

# INSIST on 8 ft. WIDE VAPOR BARRIER for a SEAMLESS FIT!

# Y011420 UNDER YOUR MOBILE HOME LATELY?

Insulation Under Your Home Falling Down?

Holes and Tears in Your Vapor /Moisture Barrier?

Photographs मिल्ला ली Damaged Areas

Insulation and Vapor Barrier Repairs

· Lifetime Vapor Barrier · Guaranteed for Life Prevent Soft Floors
 Keep Mold, Mildew, Rats, Snakes, Spiders, Ants, Roaches and Moisture OUT of Your House! • Lower Your Electric Bills